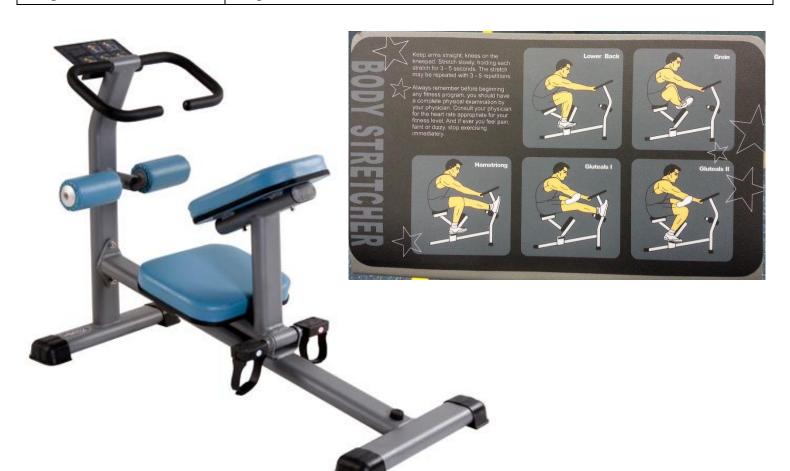

## **IMPACT PT6660 Body Stretcher Trainer – MT313**

|             | <ul> <li>Accommodates users of all heights</li> <li>Padded handlebars allow you to control the intensity and duration of each stretch</li> </ul> |
|-------------|--------------------------------------------------------------------------------------------------------------------------------------------------|
|             | Lightweight with a small footprint allow for placement anywhere                                                                                  |
|             | Ergonomic design ensures the correct stretching position                                                                                         |
|             | <ul> <li>Cushioned seat and kneepads for comfort</li> </ul>                                                                                      |
|             | <ul> <li>quadriceps</li> <li>Instructional placard with information on variety of stretches</li> </ul>                                           |
|             | gluteal/hips; hips/legs/back; inner thighs/groin; upper back; shoulders;                                                                         |
|             | <ul> <li>Provides A variety of essential stretches: lower back; hamstrings;</li> </ul>                                                           |
|             | great way to start and end each workout with warm-up and cool down to help prevent injuries and increase flexibility.                            |
|             | you can place it anywhere in your home or training facility. Stretching is a                                                                     |
|             | you get on and get stretching, the StretchTrainer offers a small footprint, so                                                                   |
| Description | <ul> <li>Designed for ease-of-use with easy to follow instructional graphics that help</li> </ul>                                                |